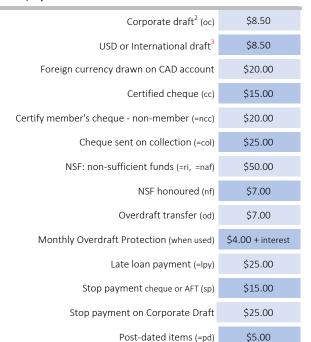

<sup>&</sup>lt;sup>1</sup> Account-related fees apply to Personal, Business and Organization accounts and are subject to change without notice. HST included.

Tandia Financial Credit Union operating as Tandia™.

<sup>&</sup>lt;sup>2</sup> Corporate Drafts limited free for members <18, 60+: 2 free per month.

 $<sup>^{\</sup>mathbf{3}}$  USD Drafts limited free for members <18, 60+: **2 free per calendar year.** 